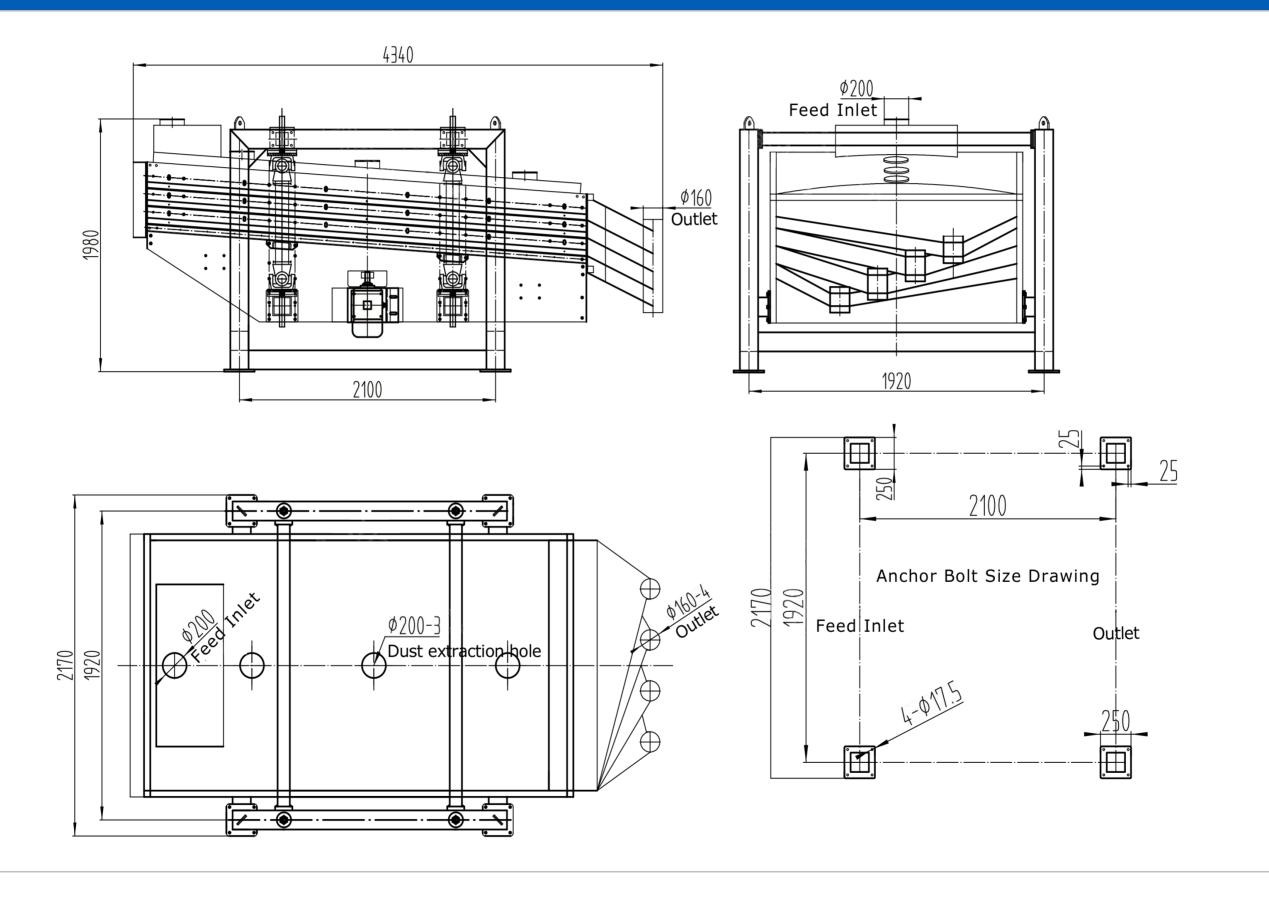

e counterweight, stable operation, to meet the screening process requirements |
| Motor power                               | 5.5kw                                                                                  |
| Motor brand                               | Lite Motor                                                                             |
| V-BELT                                    | B type                                                                                 |
| Surface Treatment                         | Spray treatment, the weld is smooth, the appearance is clean and beautiful.            |
| Gross Weight                              | 4.7 tons                                                                               |

## YX-1-G1536-3S Gyratory Screener Drawing