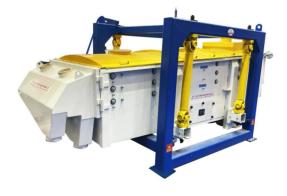

## **YX-1-G**1536-3S GYRATORY SCREENER

The main components of the Gyratory Screener include: Main box, support frame, screens, motor, transmission, ball plate.

We are responsible for the design, construction and commissioning of the equipment configuration to ensure the safety and reliability of the equipment system.