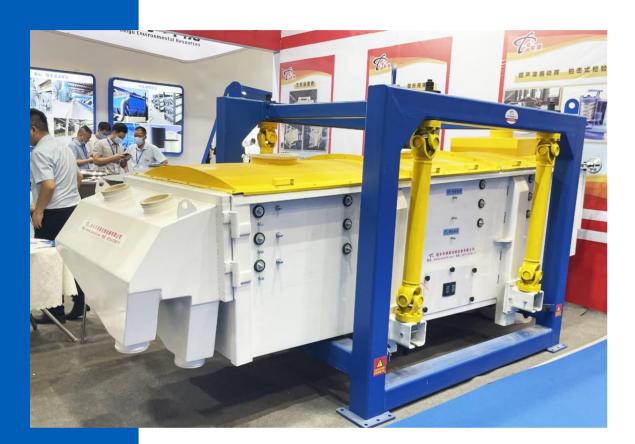

## **YX-1-G**1536-3S GYRATORY SCREENER

The main components of the Gyratory Screener include: Main box, support frame, screens, motor, transmission, ball plate.

We are responsible for the design, construction and commissioning of the equipment configuration to ensure the safety and reliability of the equipment system.