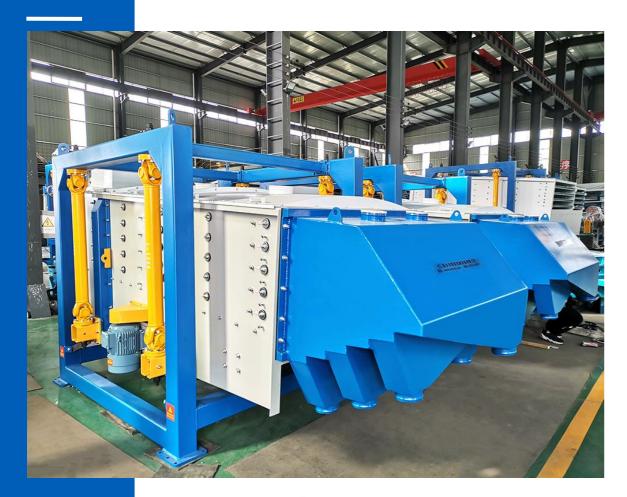

## YX-1-G2036-5S GYRATORY SCREENER

The main components of the Gyratory Screener include: Main box, support frame, screens, motor, transmission, ball plate.

We are responsible for the design, construction and commissioning of the equipment configuration to ensure the safety and reliability of the equipment system.

| Technical Parameters                      |                                                                                        |
|-------------------------------------------|----------------------------------------------------------------------------------------|
| Туре                                      | YX-1-G2036-5S (Single type, riveting machine, vibration generator in the middle)       |
| Structural Feature                        | lower hanging type                                                                     |
| Material                                  | Carbon steel, Stainless steel 304                                                      |
| Sieving Area                              | 7.2m²/layer                                                                            |
| Sieve Mesh Number                         | Customized                                                                             |
| Installing Screen Style                   | Drawer Type                                                                            |
| Screen Mesh Anti-clogging Cleaning Device | Strong high wear resistant silicone bouncing ball Φ40                                  |
| Base Material                             | Q235 Carbon steel                                                                      |
| Box Body Material                         | Carbon steel                                                                           |
| Box Plate Thickness                       | 6mm                                                                                    |
| Support                                   | 150*150*10 Carbon steel square pipe                                                    |
| Universal Joints                          | Exclusively for Dongfeng Motor Company                                                 |
| Bearing Housing Material                  | 45# Steel Forging parts                                                                |
| Main Shaft                                | 45# steel Forging parts                                                                |
| Bearing                                   | Oil-free bearing                                                                       |
| Eccentricity Masses                       | Reasonable counterweight, stable operation, to meet the screening process requirements |
| Motor power                               | 7.5kw                                                                                  |
| Motor brand                               | ABB or Siemens                                                                         |
| V-BELT                                    | B type                                                                                 |
| Surface Treatment                         | Spray treatment, the weld is smooth, the appearance is clean and beautiful.            |
| Gross Weight                              | 7 tons                                                                                 |