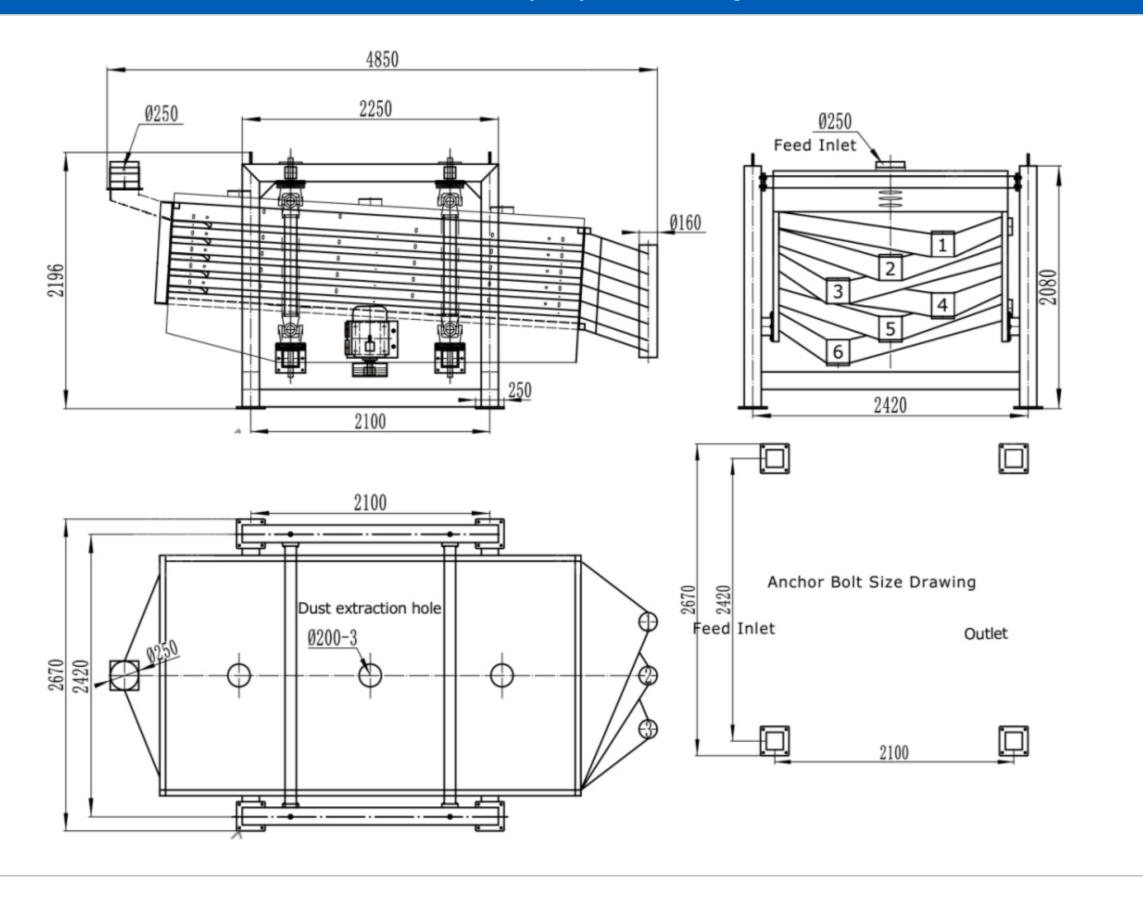

e counterweight, stable operation, to meet the screening process requirements |
| Motor power                               | 7.5kw                                                                                  |
| Motor brand                               | ABB or Siemens                                                                         |
| V-BELT                                    | B type                                                                                 |
| Surface Treatment                         | Spray treatment, the weld is smooth, the appearance is clean and beautiful.            |
| Gross Weight                              | 7 tons                                                                                 |

## YX-1-G2036-5S Gyratory Screener Drawing