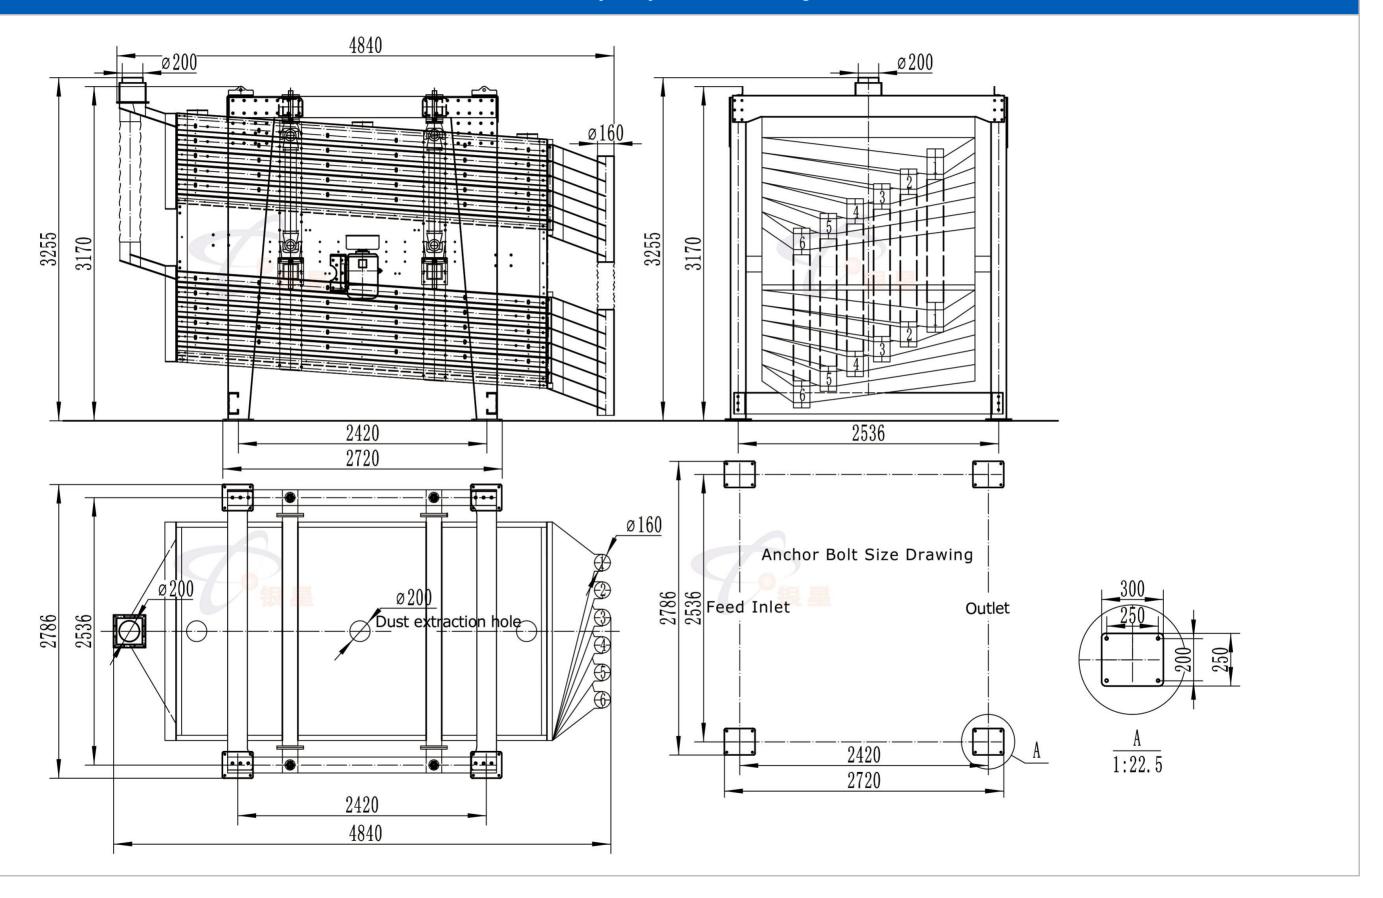

counterweight, stable operation, to meet the screening process requirements |
| Motor power                               | 11kw                                                                                   |
| Motor brand                               | ABB or Siemens                                                                         |
| V-BELT                                    | B type                                                                                 |
| Surface Treatment                         | Spray treatment, the weld is smooth, the appearance is clean and beautiful.            |
| Gross Weight                              | 8.5 tons                                                                               |

## YX-2-G2036-10S Gyratory Screener Drawing