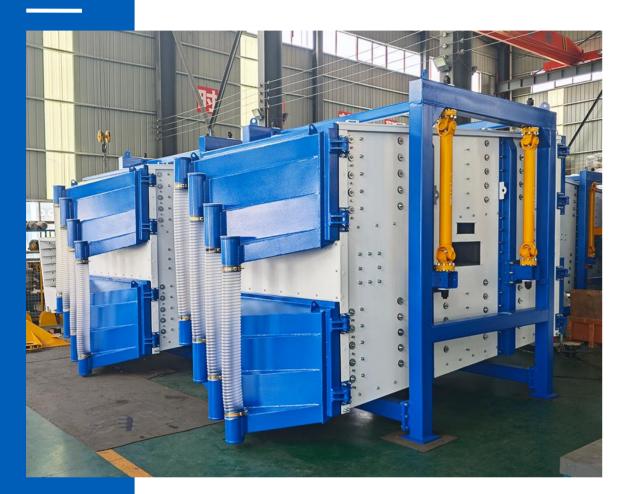

## YX-2-G2036-10S GYRATORY SCREENER

The main components of the Gyratory Screener include: Main box, support frame, screens, motor, transmission, ball plate.

We are responsible for the design, construction and commissioning of the equipment configuration to ensure the safety and reliability of the equipment system.

| Technical Parameters                      |                                                                                        |
|-------------------------------------------|----------------------------------------------------------------------------------------|
| Туре                                      | YX-2-G2036-10S (Doubleplex type, riveting machine, vibration generator in the middle)  |
| Structural Feature                        | Middle hanging type                                                                    |
| Material                                  | Carbon steel, Stainless steel 304                                                      |
| Sieving Area                              | 7.2 m²/layer                                                                           |
| Sieve Mesh Number                         | Customized                                                                             |
| Installing Screen Style                   | Drawer Type                                                                            |
| Screen Mesh Anti-clogging Cleaning Device | Strong high wear resistant silicone bouncing ball Φ40                                  |
| Base Material                             | Q235 Carbon steel                                                                      |
| Box Body Material                         | Carbon steel                                                                           |
| Box Plate Thickness                       | 6mm                                                                                    |
| Support                                   | 150*150*10 Carbon steel square pipe                                                    |
| Universal Joints                          | Exclusively for Dongfeng Motor Company                                                 |
| Bearing Housing Material                  | 45# Steel Forging parts                                                                |
| Main Shaft                                | 45# steel Forging parts                                                                |
| Bearing                                   | Oil-free bearing                                                                       |
| Eccentricity Masses                       | Reasonable counterweight, stable operation, to meet the screening process requirements |
| Motor power                               | 11kw                                                                                   |
| Motor brand                               | ABB or Siemens                                                                         |
| V-BELT                                    | B type                                                                                 |
| Surface Treatment                         | Spray treatment, the weld is smooth, the appearance is clean and beautiful.            |
| Gross Weight                              | 8.5 tons                                                                               |