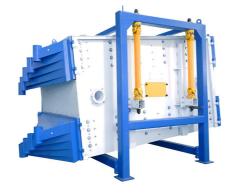

## YX-2-G2036-8S GYRATORY SCREENER

The main components of the Gyratory Screener include: Main box, support frame, screens, motor, transmission, ball plate.

We are responsible for the design, construction and commissioning of the equipment configuration to ensure the safety and reliability of the equipment system.

| Technical Parameters                      |                                                                                        |
|-------------------------------------------|----------------------------------------------------------------------------------------|
| Туре                                      | YX-2-G2036-8S (Doubleplex type, riveting machine, vibration generator in the middle)   |
| Structural Feature                        | Middle hanging type                                                                    |
| Material                                  | Carbon steel, Stainless steel 304                                                      |
| Sieving Area                              | 7.2m²/layer                                                                            |
| Sieve Mesh Number                         | Customized                                                                             |
| Installing Screen Style                   | Drawer Type                                                                            |
| Screen Mesh Anti-clogging Cleaning Device | Strong high wear resistant silicone bouncing ball Φ40                                  |
| Base Material                             | Q235 Carbon steel                                                                      |
| Box Body Material                         | Carbon steel                                                                           |
| Box Plate Thickness                       | 6mm                                                                                    |
| Support                                   | 150*150*10 Carbon steel square pipe                                                    |
| Universal Joints                          | Exclusively for Dongfeng Motor Company                                                 |
| Bearing Housing Material                  | 45# Steel Forging parts                                                                |
| Main Shaft                                | 45# steel Forging parts                                                                |
| Bearing                                   | Oil-free bearing                                                                       |
| Eccentricity Masses                       | Reasonable counterweight, stable operation, to meet the screening process requirements |
| Motor power                               | 11kw                                                                                   |
| Motor brand                               | ABB or Siemens                                                                         |
| V-BELT                                    | B type                                                                                 |
| Surface Treatment                         | Spray treatment, the weld is smooth, the appearance is clean and beautiful.            |
| Gross Weight                              | 8.5 tons                                                                               |