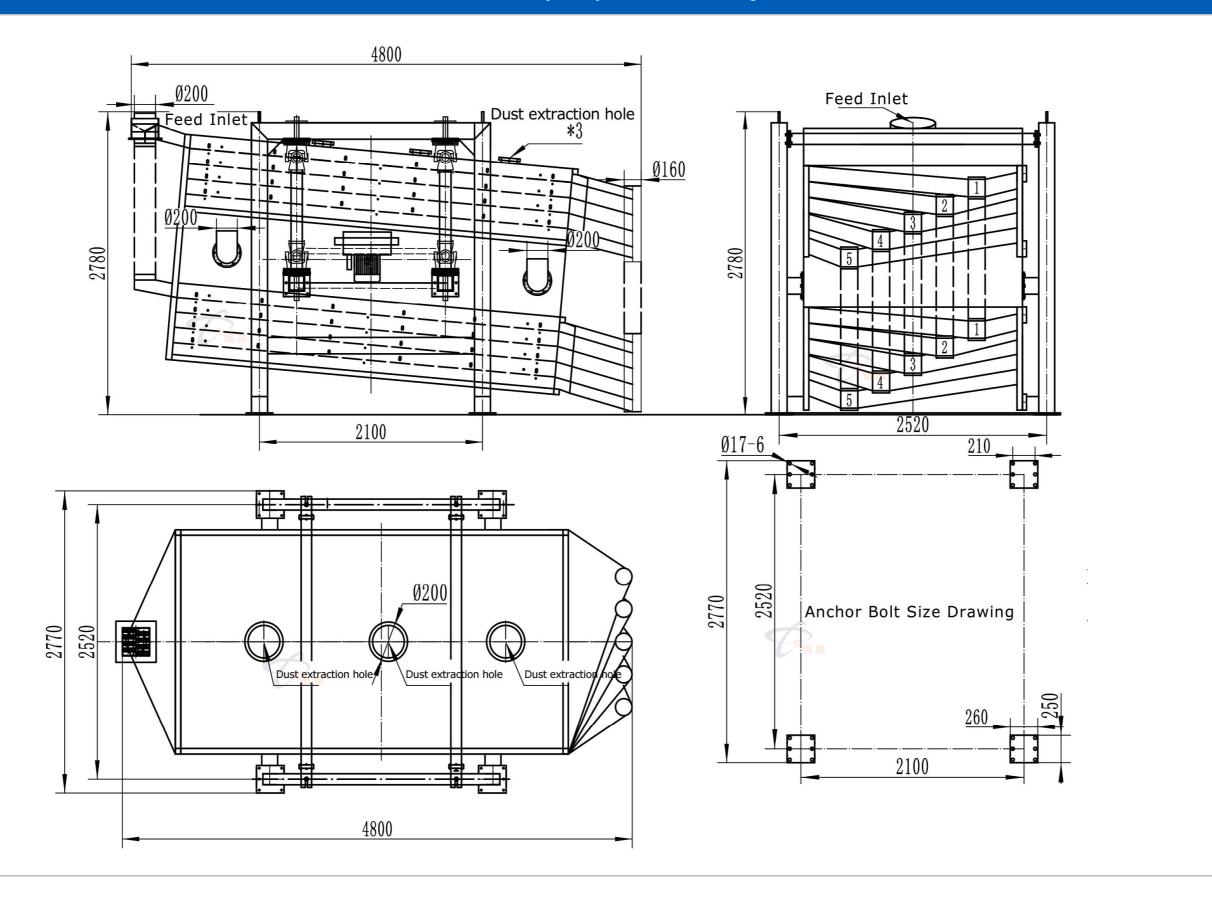

e counterweight, stable operation, to meet the screening process requirements |
| Motor power                               | 11kw                                                                                   |
| Motor brand                               | ABB or Siemens                                                                         |
| V-BELT                                    | B type                                                                                 |
| Surface Treatment                         | Spray treatment, the weld is smooth, the appearance is clean and beautiful.            |
| Gross Weight                              | 8.5 tons                                                                               |

## YX-2-G2036-8S Gyratory Screener Drawing