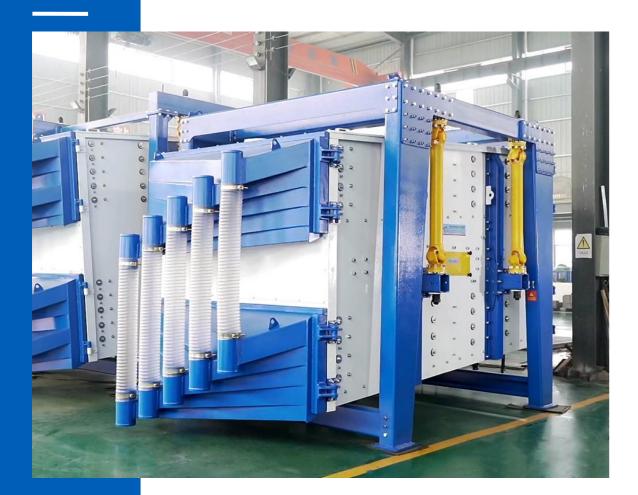

## YX-2-G2036-8S GYRATORY SCREENER

The main components of the Gyratory Screener include: Main box, support frame, screens, motor, transmission, ball plate.

We are responsible for the design, construction and commissioning of the equipment configuration to ensure the safety and reliability of the equipment system.

| Technical Parameters                      |                                                                                        |
|-------------------------------------------|----------------------------------------------------------------------------------------|
| Туре                                      | YX-2-G2036-8S (Doubleplex type, riveting machine, vibration generator in the middle)   |
| Structural Feature                        | Middle hanging type                                                                    |
| Material                                  | Carbon steel, Stainless steel 304                                                      |
| Sieving Area                              | 7.2m²/layer                                                                            |
| Sieve Mesh Number                         | Customized                                                                             |
| Installing Screen Style                   | Drawer Type                                                                            |
| Screen Mesh Anti-clogging Cleaning Device | Strong high wear resistant silicone bouncing ball Φ40                                  |
| Base Material                             | Q235 Carbon steel                                                                      |
| Box Body Material                         | Carbon steel                                                                           |
| Box Plate Thickness                       | 6mm                                                                                    |
| Support                                   | 150*150*10 Carbon steel square pipe                                                    |
| Universal Joints                          | Exclusively for Dongfeng Motor Company                                                 |
| Bearing Housing Material                  | 45# Steel Forging parts                                                                |
| Main Shaft                                | 45# steel Forging parts                                                                |
| Bearing                                   | Oil-free bearing                                                                       |
| Eccentricity Masses                       | Reasonable counterweight, stable operation, to meet the screening process requirements |
| Motor power                               | 11kw                                                                                   |
| Motor brand                               | ABB or Siemens                                                                         |
| V-BELT                                    | B type                                                                                 |
| Surface Treatment                         | Spray treatment, the weld is smooth, the appearance is clean and beautiful.            |
| Gross Weight                              | 8.5 tons                                                                               |