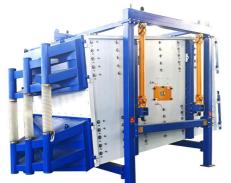

## **YX-4-G**2036-8S GYRATORY SCREENER

The main components of the Gyratory Screener include: Main box, support frame, screens, motor, transmission, ball plate.

We are responsible for the design, construction and commissioning of the equipment configuration to ensure the safety and reliability of the equipment system.

## **Technical Parameters**

| Туре                                      | YX-4-G2036-8<br>in the middle)  |
|-------------------------------------------|---------------------------------|
| Structural Feature                        | Middle hangin                   |
| Material                                  | Carbon steel,                   |
| Sieving Area                              | 7.2m²/layer                     |
| Sieve Mesh Number                         | 25mm, 8mm,                      |
| Installing Screen Style                   | Drawer Type                     |
| Screen Mesh Anti-clogging Cleaning Device | Strong high w                   |
| Base Material                             | Q235 Carbon                     |
| Box Body Material                         | Carbon steel                    |
| Box Plate Thickness                       | 6mm                             |
| Support                                   | 150*150*10 C                    |
| Universal Joints                          | Exclusively for                 |
| Bearing Housing Material                  | 45# Steel Forg                  |
| Main Shaft                                | 45# steel Forg                  |
| Bearing                                   | Oil-free bearin                 |
| Eccentricity Masses                       | Reasonable co<br>process requir |
| Motor power                               | 11kw                            |
| Motor brand                               | ABB or Sieme                    |
| V-BELT                                    | B type                          |
| Surface Treatment                         | Spray treatme beautiful.        |
| Gross Weight                              | 8.5 tons                        |
|                                           |                                 |