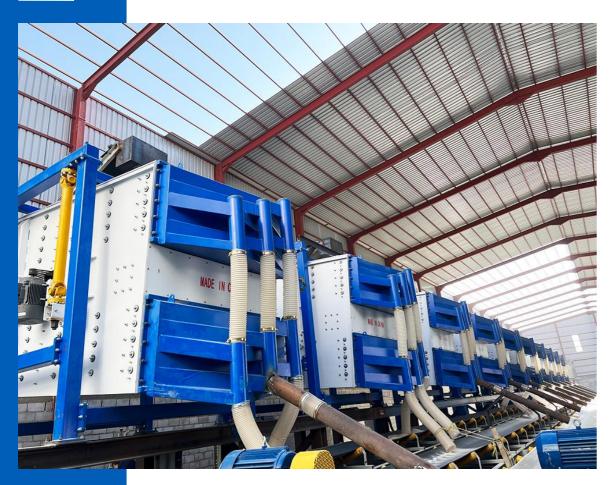

## **YX-4-G**2036-8S GYRATORY SCREENER

The main components of the Gyratory Screener include: Main box, support frame, screens, motor, transmission, ball plate.

We are responsible for the design, construction and commissioning of the equipment configuration to ensure the safety and reliability of the equipment system.

## **Technical Parameters**

| Туре                                      | YX-4-G2036-8<br>in the middle)  |
|-------------------------------------------|---------------------------------|
| Structural Feature                        | Middle hangin                   |
| Material                                  | Carbon steel,                   |
| Sieving Area                              | 7.2m²/layer                     |
| Sieve Mesh Number                         | 25mm, 8mm,                      |
| Installing Screen Style                   | Drawer Type                     |
| Screen Mesh Anti-clogging Cleaning Device | Strong high w                   |
| Base Material                             | Q235 Carbon                     |
| Box Body Material                         | Carbon steel                    |
| Box Plate Thickness                       | 6mm                             |
| Support                                   | 150*150*10 C                    |
| Universal Joints                          | Exclusively for                 |
| Bearing Housing Material                  | 45# Steel Forg                  |
| Main Shaft                                | 45# steel Forg                  |
| Bearing                                   | Oil-free bearin                 |
| Eccentricity Masses                       | Reasonable co<br>process requir |
| Motor power                               | 11kw                            |
| Motor brand                               | ABB or Sieme                    |
| V-BELT                                    | B type                          |
| Surface Treatment                         | Spray treatme beautiful.        |
| Gross Weight                              | 8.5 tons                        |
|                                           |                                 |